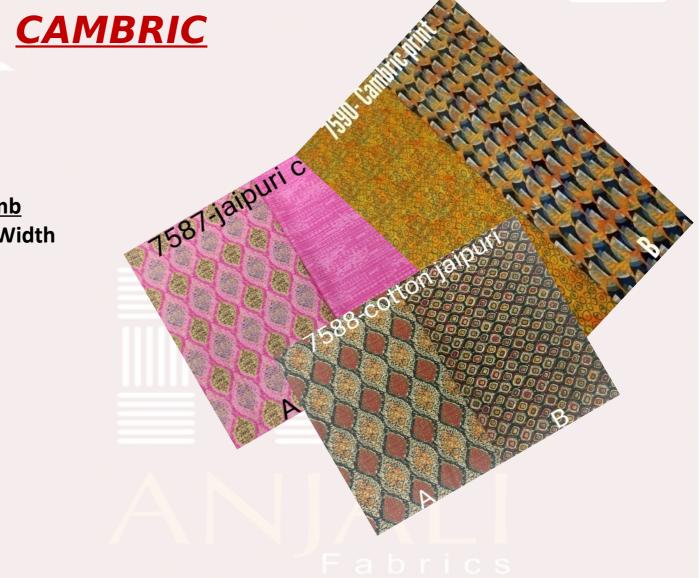

I FABRICS – PREMIUM DRESS MATERIAL MANUFACTURING





#### **TRODUCTION OF ANJALI FABRICS :-**

We have initiated this company in with motto of great demand of LADIES FASHION fabric specially <u>kurtis, tops, pants, plazzo, etc.</u>

- We Are ' LIVA CERTIFIED ' Stockist in INDIA.
- We supply different fabrics to more than <u>1200</u> brands of India specially <u>corporate</u> & <u>online brands</u>
- We deals in viscose, cotton, polyester, linen blend textile in prints , dyed & yarn dyed.
- We have a team who has a potential of Deliver the export order on time.



## • OUR PRODUCT :-



# <u>RAYON</u>

BEST SELLER 30s\*30s VISCOSE , 56" Width Also known as <u>RAYON</u>. 18kg.

Made up of 68\*64 R\*P on AIRJET machine By <u>LIVA CERTIFIED</u> fiber, greige & also dyeing Print factory.







60s\*60s <u>comb\*comb</u> We supply <u>42"to 56"</u> Width



## **FLEX RAYON**

2/40\*20 <u>Rayon flex</u> 56"\*48" R\*P 42" Width <u>42" & 56"</u> Width on <u>programme basis</u>.



8401- Rayon flex print

8403- Rayon flex print NavyBlue





2/40\*20 <u>Cotton flex</u> <u>42"</u> Width Made up of **56\*48 R\*P** 





68\*64 R\*P 30s\*30s <u>SLUB VISCOSE</u> <u>42"</u> Width



### **NAPPY RAYON**

68\*60 R\*P 30s\*30s <u>viscose nappy yarn</u> <u>42"</u>Width



## **INJECTION SLUB**

68\*60 R\*P 30s\*30s <u>viscose injection yarn</u> <u>42"</u>Width.





## **BLACK YARN DYED SLUB**

30s <u>black viscose</u>\*30s <u>viscose</u> 68\*60 R\*P <u>42</u>'' Width

#### **RAYON DYED VELVET DOBBY**

68\*60 R\*P 30s\*30s <u>viscose</u> <u>42"</u> Width.



## **MODAL SATIN**

60s\*60s <u>m