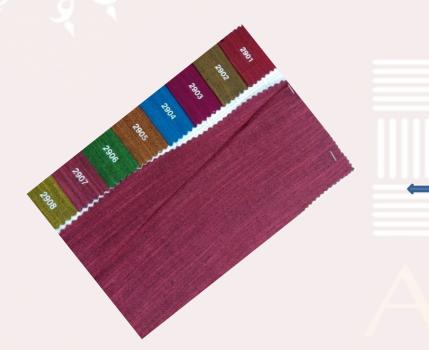

# <u>RAYON</u>

BEST SELLER 30s\*30s VISCOSE , 56" Width Also known as <u>RAYON</u>. 18kg.

Made up of 68\*64 R\*P on AIRJET machine By <u>LIVA CERTIFIED</u> fiber, greige & also dyeing Print factory.

60s\*60s <u>comb\*comb</u> We supply <u>42"to 56"</u> Width

#### YARN DYED

30s\*30s <u>viscose</u> Premium quality <u>56"</u> Width

## YARN DYED KATHA STITCH

YARN DYED 30s\*30s <u>viscose</u> <u>56"</u>Width

# **LYCRA VISCOSE SLUB**

30s\*30s **viscose** <u>56"</u> Width