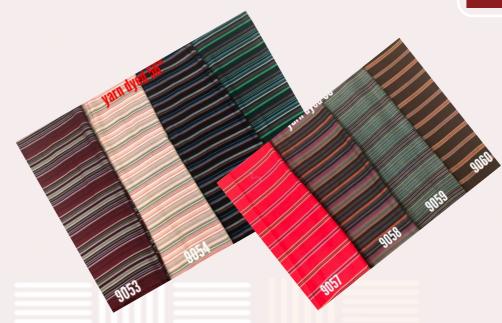

## **RAYON BLACK YARN STRIPES**

30s\*30s **rayon black yarn stripes 56'**' Width

#### YARN DYED

30s\*30s <u>viscose</u> Premium quality <u>56"</u> Width

## YARN DYED KATHA STITCH

YARN DYED 30s\*30s <u>viscose</u> <u>56"</u>Width