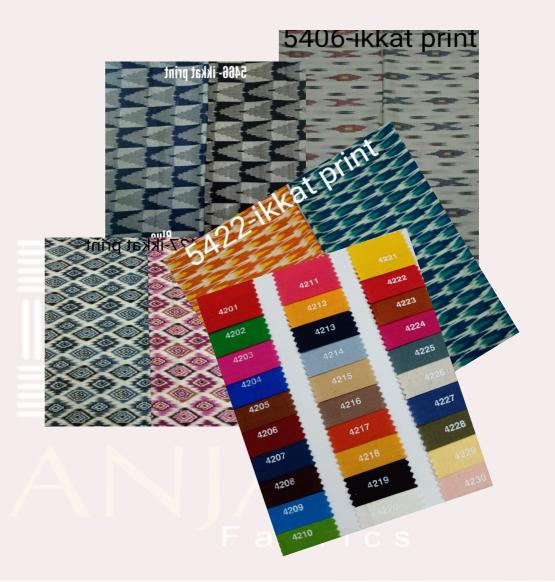

# <u>RAYON</u>

BEST SELLER 30s\*30s VISCOSE , 56" Width Also known as <u>RAYON</u>. 18kg.

Made up of 68\*64 R\*P on AIRJET machine By <u>LIVA CERTIFIED</u> fiber, greige & also dyeing Print factory.

60s\*60s <u>comb\*comb</u> We supply <u>42"to 56"</u> Width

## **FLEX RAYON**

2/40\*20 <u>Rayon flex</u> 56"\*48" R\*P 42" Width <u>42" & 56"</u> Width on <u>programme basis</u>.

8401- Rayon flex print

8403- Rayon flex print NavyBlue

2/40\*20 <u>Cotton flex</u> <u>42"</u> Width Made up of **56\*48 R\*P** 

68\*64 R\*P 30s\*30s <u>SLUB VISCOSE</u> <u>42"</u> Width

### **NAPPY RAYON**

68\*60 R\*P 30s\*30s <u>viscose nappy yarn</u> <u>42"</u>Width

## **INJECTION SLUB**

68\*60 R\*P 30s\*30s <u>viscose injection yarn</u> <u>42"</u>Width.

## **BLACK YARN DYED SLUB**

30s <u>black viscose</u>\*30s <u>viscose</u> 68\*60 R\*P <u>42</u>'' Width

#### **RAYON DYED VELVET DOBBY**

68\*60 R\*P 30s\*30s <u>viscose</u> <u>42"</u> Width.

## **MODAL SATIN**

60s\*60s <u>modal\*moda</u>l 120\*88 R\*P <u>56</u>" WIDTH PREMIUM QUALITY

## **COTTON LINEN**

COTTON LINEN 70% <u>COTTON</u>\* 30% <u>LINEN</u> <u>42</u>" WIDTH

## **RAYON BLACK YARN STRIPES**

30s\*30s **rayon black yarn stripes 56'**' Width

#### YARN DYED

30s\*30s <u>viscose</u> Premium quality <u>56"</u> Width

## KHADI LINEN YARN

Cotton\*polyster 42" Width

## YARN DYED KATHA STITCH

YARN DYED 30s\*30s <u>viscose</u> <u>56"</u>Width

# **LYCRA VISCOSE SLUB**

30s\*30s **viscose** <u>56"</u> Width