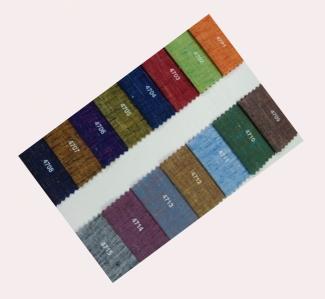

# <u>RAYON</u>

BEST SELLER 30s\*30s VISCOSE , 56" Width Also known as <u>RAYON</u>. 18kg.

Made up of 68\*64 R\*P on AIRJET machine By <u>LIVA CERTIFIED</u> fiber, greige & also dyeing Print factory.

60s\*60s <u>comb\*comb</u> We supply <u>42"to 56"</u> Width