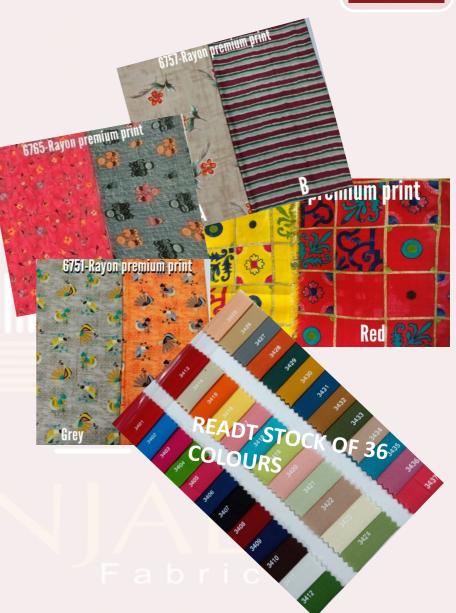

# <u>RAYON</u>

BEST SELLER 30s\*30s VISCOSE , 56" Width Also known as <u>RAYON</u>. 18kg.

Made up of 68\*64 R\*P on AIRJET machine By <u>LIVA CERTIFIED</u> fiber, greige & also dyeing Print factory.

60s\*60s <u>comb\*comb</u> We supply <u>42"to 56"</u> Width

## **FLEX RAYON**

2/40\*20 <u>Rayon flex</u> 56"\*48" R\*P 42" Width <u>42" & 56"</u> Width on <u>programme basis</u>.

8401- Rayon flex print

8403- Rayon flex print NavyBlue

2/40\*20 <u>Cotton flex</u> <u>42"</u> Width Made up of **56\*48 R\*P** 

68\*64 R\*P 30s\*30s <u>SLUB VISCOSE</u> <u>42"</u> Width