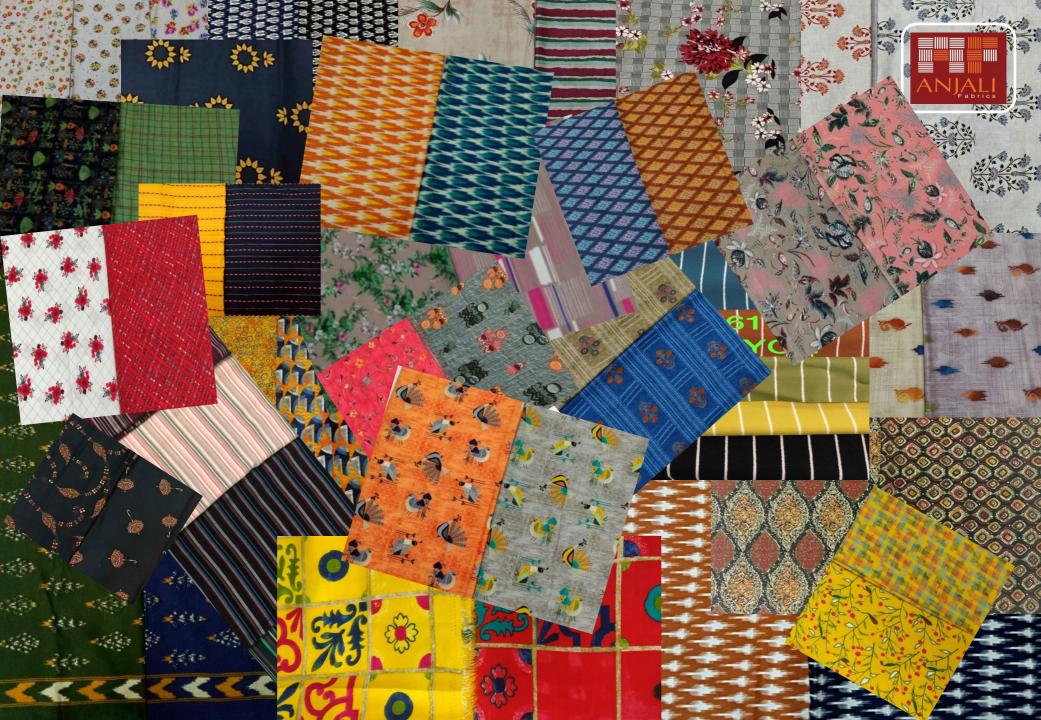

## • OUR PRODUCT :-

# <u>RAYON</u>

BEST SELLER 30s\*30s VISCOSE , 56" Width Also known as <u>RAYON</u>. 18kg.

Made up of 68\*64 R\*P on AIRJET machine By <u>LIVA CERTIFIED</u> fiber, greige & also dyeing Print factory.

60s\*60s <u>comb\*comb</u> We supply <u>42"to 56"</u> Width

## **FLEX RAYON**

2/40\*20 <u>Rayon flex</u> 56"\*48" R\*P 42" Width <u>42" & 56"</u> Width on <u>programme basis</u>.

8401- Rayon flex print

8403- Rayon flex print NavyBlue

2/40\*20 <u>Cotton flex</u> <u>42"</u> Width Made up of **56\*48 R\*P** 

68\*64 R\*P 30s\*30s <u>SLUB VISCOSE</u> <u>42"</u> Width

### **NAPPY RAYON**

68\*60 R\*P 30s\*30s <u>viscose nappy yarn</u> <u>42"</u>Width

## **INJECTION SLUB**

68\*60 R\*P 30s\*30s <u>viscose injection yarn</u> <u>42"</u>Width.

## **BLACK YARN DYED SLUB**

30s <u>black viscose</u>\*30s <u>viscose</u> 68\*60 R\*P <u>42</u>'' Width

#### **RAYON DYED VELVET DOBBY**

68\*60 R\*P 30s\*30s <u>viscose</u> <u>42"</u> Width.

## **MODAL SATIN**

60s\*60s <u>modal\*moda</u>l 120\*88 R\*P <u>56</u>" WIDTH PREMIUM QUALITY

## **COTTON LINEN**

COTTON LINEN 70% <u>COTTON</u>\* 30% <u>LINEN</u> <u>42</u>" WIDTH

## **RAYON BLACK YARN STRIPES**

30s\*30s **rayon black yarn stripes 56'**' Width

#### YARN DYED

30s\*30s <u>viscose</u> Premium quality <u>56"</u> Width

## KHADI LINEN YARN

Cotton\*polyster 42" Width

## YARN DYED KATHA STITCH

YARN DYED 30s\*30s <u>viscose</u> <u>56"</u>Width

# **LYCRA VISCOSE SLUB**

30s\*30s **viscose** <u>56"</u> Width